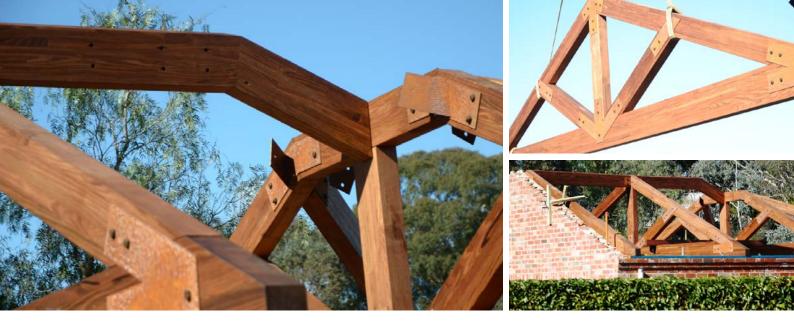

#### **TRUSS SPECIFICATIONS**

Glulam: GL18S Vic Ash Hardwood Truss Span: 7.2m Garage length: 8.0m Top & Bottom Chord: 200 x 80 GL18 Webs & Post: 200 x 80 GL18 Hip Beams: 200 x 80 GL18 Ridge Beam: 200 x 80 GL18 Rafters: 200 x 80 GL18 Coating: Cutek Extreme – Walnut Tint Installation time: 8 hoursv

### VICBEAM DESIGN AND CONSTRUCT

Vicbeam were contracted to design and construct a bolted truss roof comprising of two king post trusses, a truncated truss and a ridge beam with supporting rafters.

It was requested that the steel plates be rusted. Using corten steel and a special liquid formula, we sped up the rusting process over 5 days to achieve the desired look. All members were cut to size, drilled and assembled on-site by Vicbeam

It is not often that Vicbeam do installations but this was an exception.