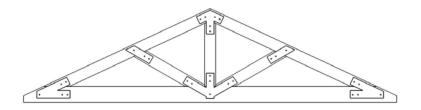

#### **TRUSS SPECIFICATIONS**

Glulam: GL18S Vic Ash Hardwood Truss Span: 7.2m Garage length: 8.0m Top & Bottom Chord: 200 x 80 GL18 Webs & Post: 200 x 80 GL18 Hip Beams: 200 x 80 GL18 Ridge Beam: 200 x 80 GL18 Rafters: 200 x 80 GL18 Coating: Cutek Extreme – Walnut Tint Installation time: 8 hoursv

### VICBEAM DESIGN AND CONSTRUCT

Vicbeam were contracted to design and construct a bolted truss roof comprising of two king post trusses, a truncated truss and a ridge beam with supporting rafters.

It was requested that the steel plates be rusted. Using corten steel and a special liquid formula, we sped up the rusting process over 5 days to achieve the desired look. All members were cut to size, drilled and assembled on-site by Vicbeam